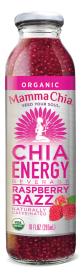

### RASPBERRY RAZZ

Ingredients: hydrated chia seeds\* (purified water, chia seeds\*), brewed guayusa tea\* (water, guayusa tea leaves\*), cane sugar\*, lemon juice\*, organic natural flavors\*, raspberry juice concentrate\*, citric acid, fruit and vegetable juice for color. \*ORGANIC