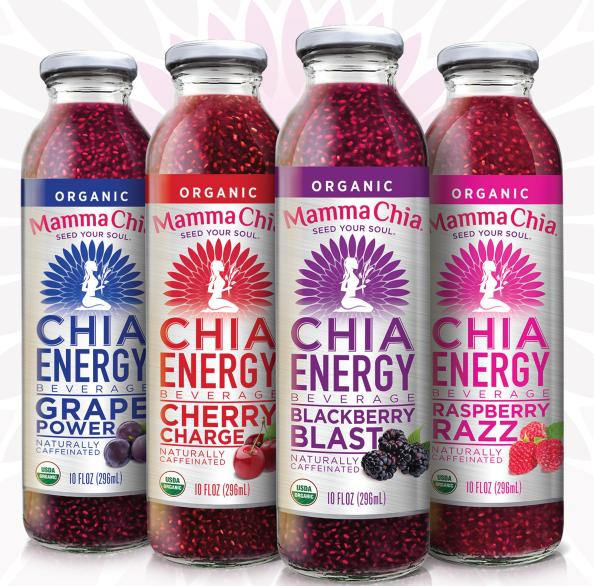

# Chia Energy Beverages

90mg Natural Caffeine Excellent Source of Fiber

### Magic of Chia® + Clean Energy of Guayusa

At Mamma Chia, we lovingly combine the powerful nutrients of Chia with the clean, pure energy of Guayusa (gwhy-you-sa). Enjoy a truly delicious drinking experience that naturally provides vitality and energy to power your soul's purpose. 2500mg Omega-3s 90mg Natural Caffeine

#### BLACKBERRY BLAST

**Ingredients:** hydrated chia seeds\* (purified water, chia seeds\*), brewed guayusa tea\* (water, guayusa tea leaves\*), cane sugar\*, lemon juice\*, organic natural flavors\*, blackberry juice concentrate\*, citric acid, fruit and vegetable juice for color. **\*ORGANIC** 

### RASPBERRY RAZZ

Ingredients: hydrated chia seeds\* (purified water, chia seeds\*), brewed guayusa tea\* (water, guayusa tea leaves\*), cane sugar\*, lemon juice\*, organic natural flavors\*, raspberry juice concentrate\*, citric acid, fruit and vegetable juice for color. \*ORGANIC

#### CHERRY CHARGE

**Ingredients:** hydrated chia seeds\* (purified water, chia seeds\*), brewed guayusa tea\* (water, guayusa tea leaves\*), cane sugar\*, lemon juice\*, cherry juice concentrate\*, organic natural flavors\*, citric acid, fruit and vegetable juice for color. **\*ORGANIC** 

#### **GRAPE POWER**

Ingredients: hydrated chia seeds\* (purified water, chia seeds\*), brewed guayusa tea\* (water, guayusa tea leaves\*), cane sugar\*, lemon juice\*, grape juice concentrate\*, organic natural flavors\*, citric acid, fruit and vegetable juice for color. \*ORGANIC