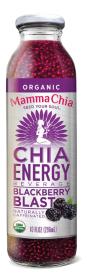

#### BLACKBERRY BLAST

**Ingredients:** hydrated chia seeds\* (purified water, chia seeds\*), brewed guayusa tea\* (water, guayusa tea leaves\*), cane sugar\*, lemon juice\*, organic natural flavors\*, blackberry juice concentrate\*, citric acid, fruit and vegetable juice for color. **\*ORGANIC** 